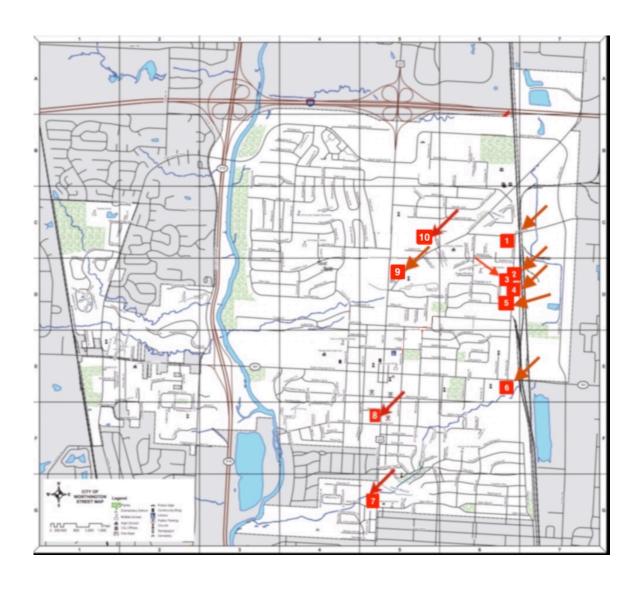

## Summary of Housing Sites Available In Worthington

|                                       | # of Apt's. | # of Single<br>Units | Acerage |
|---------------------------------------|-------------|----------------------|---------|
| 1. Proprietors/Schrock                | 15          | 6                    | 0.93    |
| 2. Proprietors Rd /Anderson Ready Mix | 33          | 14                   | 2.03    |
| 3. Proprietors Rd. and Eastland       | 15          | 6                    | 1       |
| 4. Proprietors/Railway museum         | 15          | 6                    | 0.94    |
| 5. Proprietors/Pittsfield             | 5           | 2                    | 0.31    |
| 6. Harding Site                       | 70          | 30                   | 4.34    |
| 7. Selby/High St.                     | 15          | 6                    | 0.95    |
| 8. 571 High St.                       | 8           | 2                    | 0.51    |
| 9. 6500 Worthington Galena Rd.        | 57          | 24                   | 3.496   |
| 10. Anthem (Behind)                   | 113         | 48                   | 7       |
|                                       |             |                      |         |
| Total                                 | 346         | 144                  | 21.506  |

## **SITE MAP**

## Location of Possible Housing Sites in Worthington

Northgate Dr.
Off of Wilson Bridge Rd., across from McCord Park (part of?)
Space could be relocated at the UMCH property

Acres: 2.93 47 Apartments 20 Single Units